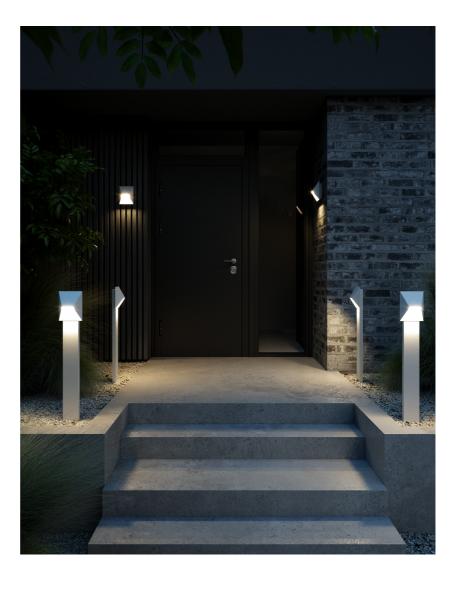

- Architectural design Parallel connection possible
- Fits our base unit for easy installation in ground

Pontio is a series of outdoor lights by Danish design duo Says Who in a streamlined, architectural design. The geometric shape adds a modern, yet timeless expression to your home - while the oblique shade provides a unique and interesting look from all angles. Matte, slightly textured surface in painted aluminium. Easy installation in ground with the Nordlux base unit.