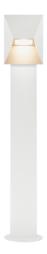

## **PONTIO | GARDEN LIGHT | WHITE**

2218208001

Voltage (V): 220-240 Volt IP degree: IP54

Maximum bulb wattage (W): 25W Class (Class 1, Class 2, Class 3): Class 1 (Earth contact)

Bulb base: GU10 Parallel connection: True

Primary material: Aluminium Suitable for Seaside: No

Color: White

Height (cm): 85 Width (cm): 15 Tube Diameter (cm): 103

Outdoor base dimension (cm):

14,5

Lenght (cm): 15

EAN: 5704924010903 TUN: 2276880

Item Number: 2218208001 Pcs Per Master Carton: 3 Sales Box Height (cm): 86.5 Sales Box Width(cm): 16.5 Sales Box Depth (cm): 16.5 Sales Box Volume m³: 0.0235 Product net weight (kg): 1.65

- Architectural design Parallel connection possible
- Fits our base unit for easy installation in ground

Pontio is a series of outdoor lights by Danish design duo Says Who in a streamlined, architectural design. The geometric shape adds a modern, yet timeless expression to your home - while the oblique shade provides a unique and interesting look from all angles. Matte, slightly textured surface in painted aluminium. Easy installation in ground with the Nordlux base unit.