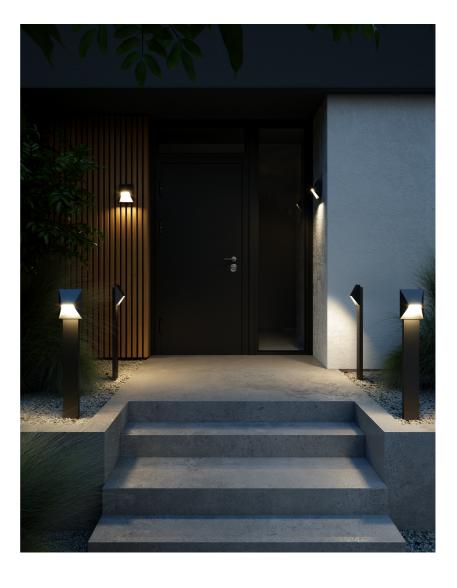

- Architectural design Parallel connection possible
- Fits our base unit for easy installation in ground

Pontio is a series of outdoor lights by Danish design duo Says Who in a streamlined, architectural design. The geometric shape adds a modern, yet timeless expression to your home - while the oblique shade provides a unique and interesting look from all angles. Matte, slightly textured surface in painted aluminium. Easy installation in ground with the Nordlux base unit.