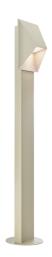

- Architectural design Parallel connection possible
- Fits our base unit for easy installation in ground

Pontio is a series of outdoor lights by Danish design duo Says Who in a streamlined, architectural design. The geometric shape adds a modern, yet timeless expression to your home - while the oblique shade provides a unique and interesting look from all angles. Matte, slightly textured surface in painted aluminium. Easy installation in ground with the Nordlux base unit.