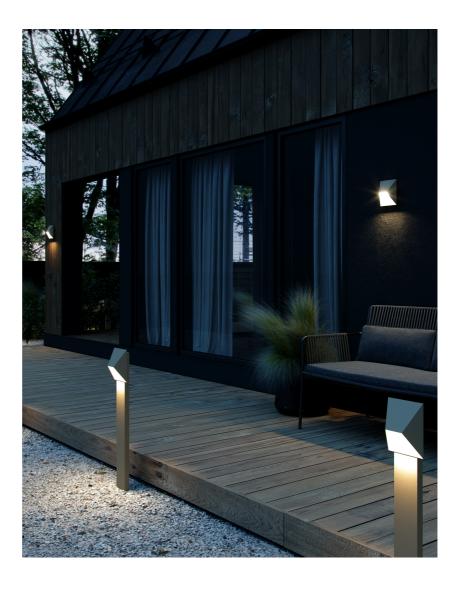

- Architectural design Parallel connection possible
- Fits our base unit for easy installation in ground

Pontio is a series of outdoor lights by Danish design duo Says Who in a streamlined, architectural design. The geometric shape adds a modern, yet timeless expression to your home - while the oblique shade provides a unique and interesting look from all angles. Matte, slightly textured surface in painted aluminium. Easy installation in ground with the Nordlux base unit.