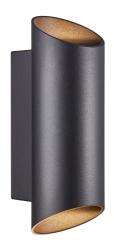

## NICO ROUND 22 | WALL LIGHT | BLACK

2218231003

Voltage (V): 220-240 Volt IP degree: IP54 Maximum bulb wattage (W): 35W Class (Class 1, Class 2, Class 3): Class 1 (Earth contact) Bulb base: GU10 Parallel connection: True

• Lights both up and down • Easy installation • Parallel connection possible

Nico Cylinder has an elegant and modern design that casts the light both up and down, creating a beautiful light effect. The round and oblique silhouette fits most exterior designs with a classic or contemporary architecture.