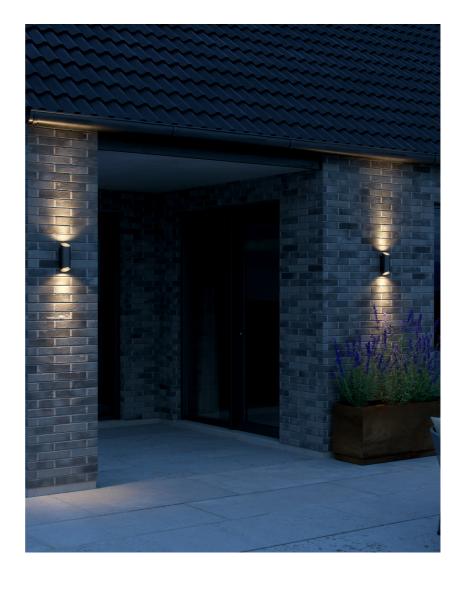

• Lights both up and down • Easy installation • Parallel connection possible

Nico Cylinder has an elegant and modern design that casts the light both up and down, creating a beautiful light effect. The round and oblique silhouette fits most exterior designs with a classic or contemporary architecture.