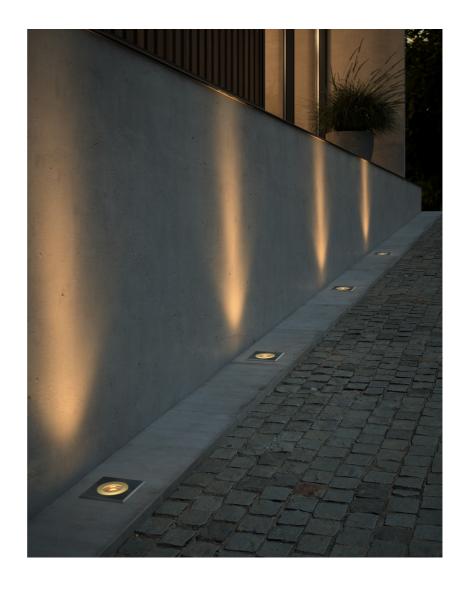

 $\bullet \ \, \text{Ground recessed spotlight perfect for the driveway, walkway or garden } \bullet \ \, \text{Suited for a GU10}$ 

• Parallel connection possible

The Andor recessed spotlight gives you the opportunity to illuminate your driveway, walkway or garden, and obtain excellent lighting without visible spotlights. Parallel connection possible.