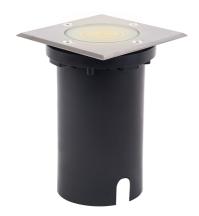

## 

Voltage (V): 220-240 Volt IP degree: IP67 Maximum bulb wattage (W): 15W Class (Class 1, Class 2, Class 3): Class 1 (Earth contact) Bulb base: GU10 Parallel connection: True

Primary material: Aluminium Secondary material: Stainless

Suitable for Seaside: False Color: Stainless steel

Height (cm): 14.8 Width (cm): 11 Lenght (cm): 11

EAN: 5704924012495 TUN: 2277001

Item Number: 2218410034 Pcs Per Master Carton: 3

Sales Box Height (cm): 16.5 Sales Box Width(cm): 11.5 Sales Box Depth (cm): 11.5 Sales Box Volume m3: 0.0022 Product net weight (kg): 0.631

 $\bullet \ \, \text{Ground recessed spotlight perfect for the driveway, walkway or garden } \bullet \ \, \text{Suited for a GU10}$ 

• Parallel connection possible

The Andor recessed spotlight gives you the opportunity to illuminate your driveway, walkway or garden, and obtain excellent lighting without visible spotlights. Parallel connection possible.