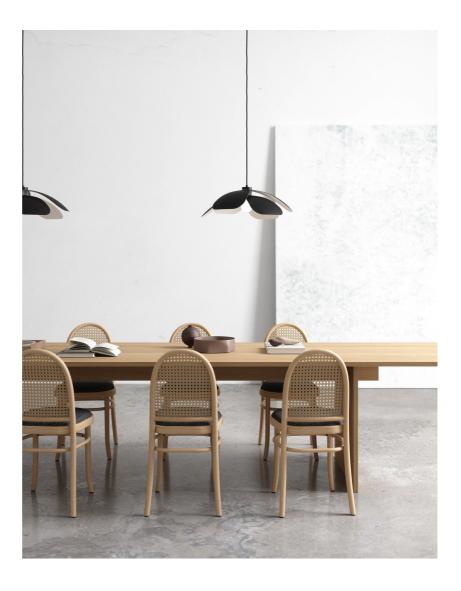

• Modern Italian style • Organic shape

Maple is designed by Danish designer Charlotte Høncke and its organic shapes are reminiscent of large flower petals, effortlessly embracing a cosy, evocative light. Maple is perfect above the dining table or in a dark corner that needs brightening up with an airy design that does not feel heavy or dominant in the room.