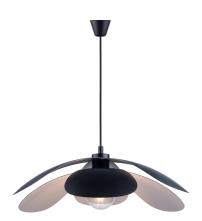

## MAPLE 55 | PENDANT | BLACK

2220293003

Voltage (V): 220-240 Volt

IP degree: IP20

Maximum bulb wattage (W): 40W Class (Class 1, Class 2, Class 3):

Class 2 (Double isolated)

Bulb base: E27

Parallel connection: False

Primary material: Metal Secondary material: Plastic Color of the cable: Black Length of the cable (cm): 300 Surface material of the cable:

Textile

Is the cable replaceable: False

Color: Black

Height (cm): 19 Width (cm): 55 Shade Diameter (cm): 55 Shade Height (cm): 20.5 Lenght (cm): 55

• Modern Italian style • Organic shape

Maple is designed by Danish designer Charlotte Høncke and its organic shapes are reminiscent of large flower petals, effortlessly embracing a cosy, evocative light. Maple is perfect above the dining table or in a dark corner that needs brightening up with an airy design that does not feel heavy or dominant in the room.