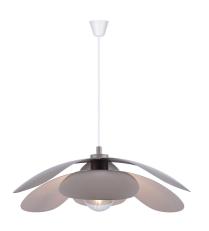

## MAPLE 55 | PENDANT | BROWN

2220293009

Voltage (V): 220-240 Volt IP degree: IP20 Maximum bulb wattage (W): 40W Class (Class 1, Class 2, Class 3): Class 2 (Double isolated) Bulb base: E27 Parallel connection: False

Primary material: Metal Secondary material: Plastic Color of the cable: White Length of the cable (cm): 300 Surface material of the cable: Textile Is the cable replaceable: False Color: Brown Height (cm): 19 Width (cm): 55 Shade Diameter (cm): 55 Shade Height (cm): 20.5 Lenght (cm): 55

Modern Italian style 
Organic shape

Maple is designed by Danish designer Charlotte Høncke and its organic shapes are reminiscent of large flower petals, effortlessly embracing a cosy, evocative light. Maple is perfect above the dining table or in a dark corner that needs brightening up with an airy design that does not feel heavy or dominant in the room.