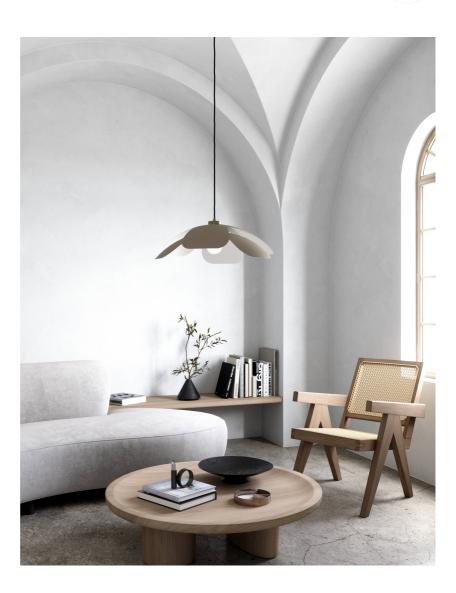

Modern Italian style 
Organic shape

Maple is designed by Danish designer Charlotte Høncke and its organic shapes are reminiscent of large flower petals, effortlessly embracing a cosy, evocative light. Maple is perfect above the dining table or in a dark corner that needs brightening up with an airy design that does not feel heavy or dominant in the room.