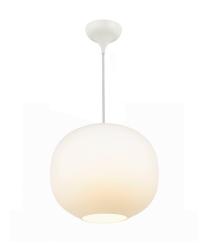

## NAVONE | PENDANT | WHITE

2220433001

Voltage (V): 220-240 Volt

IP degree: IP20

Maximum bulb wattage (W): 40W Class (Class 1, Class 2, Class 3):

Class 2 (Double isolated)

Bulb base: E27

Parallel connection: False

Primary material: Glass Secondary material: Metal Color of the cable: White Length of the cable (cm): 300 Surface material of the cable:

Textile

Is the cable replaceable: False

Color: White

Height (cm): 17 Width (cm): 20

Shade Diameter (cm): 20 Shade Height (cm): 18.4

Lenght (cm): 20

EAN: 5704924010071

Item Number: 2220433001
Pcs Per Master Carton: 3
Sales Box Height (cm): 38.5
Sales Box Width(cm): 27.5
Sales Box Depth (cm): 27.5
Sales Box Volume m³: 0.0291
Product net weight (kg): 0.76

• Timeless and classic design with modern details • Organic shape

• Beautiful material mix of opal glass and brass

Navone is designed by Danish design studio Mavro/Lefevre. The overall shape of the shade is soft and round, yet the very subtle curved bottom adds a new interesting dimension that transforms the lamp into more than just a sphere. The brass details add a contemporary touch, underlining the suspended lightness of the lamp.