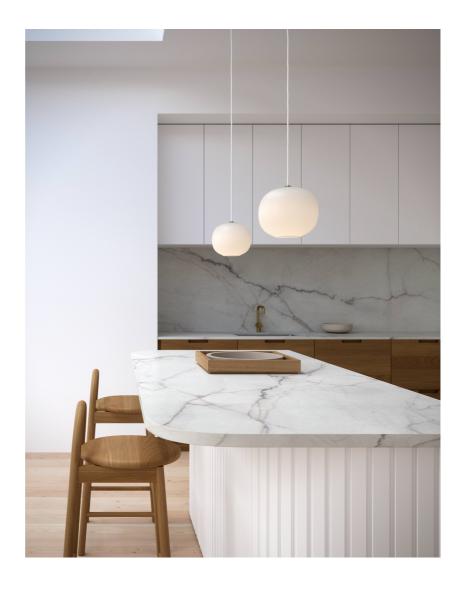

• Timeless and classic design with modern details • Organic shape

• Beautiful material mix of opal glass and brass

Navone is designed by Danish design studio Mavro/Lefevre. The overall shape of the shade is soft and round, yet the very subtle curved bottom adds a new interesting dimension that transforms the lamp into more than just a sphere. The brass details add a contemporary touch, underlining the suspended lightness of the lamp.