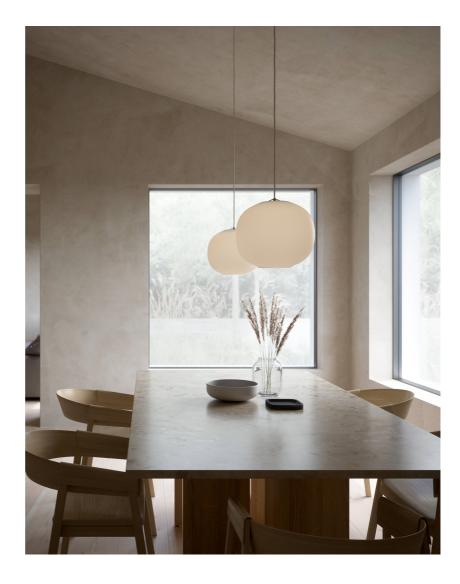

• Timeless and classic design with modern details • Organic shape

• Beautiful material mix of opal glass and brass

Navone is designed by Danish design studio Mavro/Lefevre. The overall shape of the shade is soft and round, yet the very subtle curved bottom adds a new interesting dimension that transforms the lamp into more than just a sphere. The brass details add a contemporary touch, underlining the suspended lightness of the lamp.