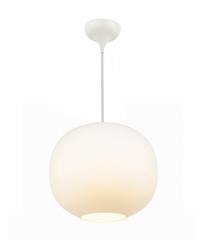

## NAVONE | PENDANT | WHITE

2220443001

Voltage (V): 220-240 Volt

IP degree: IP20

Maximum bulb wattage (W): 40W Class (Class 1, Class 2, Class 3):

Class 2 (Double isolated)

Bulb base: E27

Parallel connection: False

Primary material: Glass Secondary material: Metal Color of the cable: White Length of the cable (cm): 300 Surface material of the cable:

Textile

Is the cable replaceable: False

Color: White

Height (cm): 25.5 Width (cm): 30 Shade Diameter (cm): 30 Shade Height (cm): 27.3 Lenght (cm): 30

• Timeless and classic design with modern details • Organic shape

• Beautiful material mix of opal glass and brass

Navone is designed by Danish design studio Mavro/Lefevre. The overall shape of the shade is soft and round, yet the very subtle curved bottom adds a new interesting dimension that transforms the lamp into more than just a sphere. The brass details add a contemporary touch, underlining the suspended lightness of the lamp.