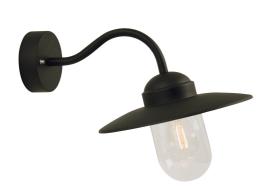

## LUXEMBOURG | WALL LIGHT | BLACK

22671003

Voltage (V): 230 Volt IP degree: IP54 Maximum bulb wattage (W): 60W Class (Class 1, Class 2, Class 3): Class 2 (Double isolated) Bulb base: E27

Primary material: Metal Secondary material: Glass Color of the Glass: Clear Suitable for Seaside: No

Parallel connection: True

Color: Black

Height (cm): 27 Shade Diameter (cm): 26 Projection (cm): 39

EAN: 5701581004047 TUN: 5062672 Item Number: 22671003 Pcs Per Master Carton: 3 Sales Box Height (cm): 40 Sales Box Width(cm): 20 Sales Box Depth (cm): 30 Sales Box Volume m³: 0.024 Product net weight (kg): 1.036

## • Build-in parallel connection

This elegant wall light from the Nordlux Luxembourg series is a classic outdoor wall light with a glass dome to provide beautiful lighting at your entrance, in the driveway, garage, on the terrace, or on the patio. The light can be connected in parallel with several lights and is equipped with an LED bulb.