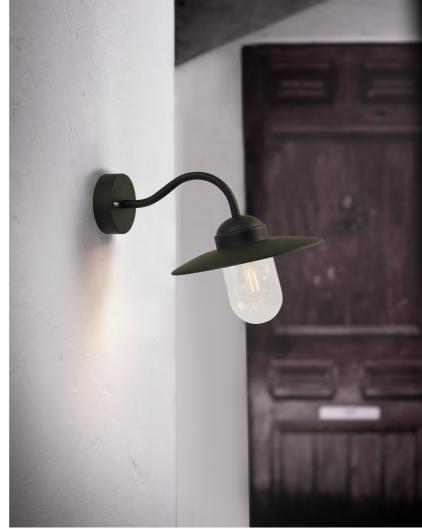

## • Build-in parallel connection

This elegant wall light from the Nordlux Luxembourg series is a classic outdoor wall light with a glass dome to provide beautiful lighting at your entrance, in the driveway, garage, on the terrace, or on the patio. The light can be connected in parallel with several lights and is equipped with an LED bulb.