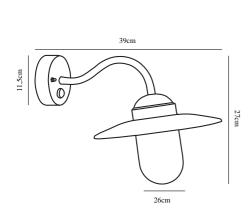

Parallel connection: True

Color: Black

Height (cm): 27 Shade Diameter (cm): 26 Projection (cm): 39

EAN: 5701581004047 TUN: 5062672 Item Number: 22671003 Pcs Per Master Carton: 3 Sales Box Height (cm): 40 Sales Box Width(cm): 20 Sales Box Depth (cm): 30 Sales Box Volume m³: 0.024 Product net weight (kg): 1.036