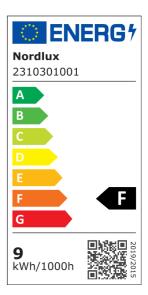

Primary material: Metal Secondary material: Plastic

Color: White

Height (cm): 3.8 Width (cm): 50 Lenght (cm): 50

EAN: 5704924016110 TUN: 2326329

Item Number: 2310301001

Pcs Per Master Carton: 3 Sales Box Height (cm): 14.5 Sales Box Width(cm): 51.5 Sales Box Depth (cm): 4.3 Sales Box Volume m³: 0.0032 Product net weight (kg): 0.355

Brightness of light (Lumen): 800 Color Temperature (K): 4000

Ra-value: 90 Lifetime (h): 25000 Energy Class: F

- Three different installation possibilities included Can be mounted on a wall, on a mirror or on a cabinet • Suitable for the bathroom (IP44)
  - Natural light (RA90) and high light output 5-year LED guarantee