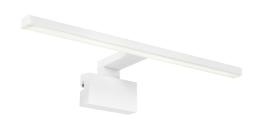

## MARLEE 4000K | BATHROOM LIGHTING | WHITE NORD UX®

Voltage (V): 220-240 Volt IP degree: IP44 Class (Class 1, Class 2, Class 3): Class 2 (Double isolated)

Bulb base: LED Module Parallel connection: False

Primary material: Metal Secondary material: Plastic

Color: White

Height (cm): 3.8 Width (cm): 50 Lenght (cm): 50

EAN: 5704924016110 TUN: 2326329

Item Number: 2310301001

Pcs Per Master Carton: 3 Sales Box Height (cm): 14.5 Sales Box Width(cm): 51.5 Sales Box Depth (cm): 4.3 Sales Box Volume m³: 0.0032 Product net weight (kg): 0.355

Brightness of light (Lumen): 800 Color Temperature (K): 4000

Ra-value: 90 Lifetime (h): 25000 Energy Class: F

- Three different installation possibilities included Can be mounted on a wall, on a mirror or on a cabinet • Suitable for the bathroom (IP44)
  - Natural light (RA90) and high light output 5-year LED guarantee

Marlee is the perfect bathroom mirror light carried out in a slim, rectangular design. Easy to mount onto a cabinet, on the mirror or on the wall. Provides a pleasant, yet practical, downwards light. High IP rating (IP44) makes it suitable for the bathroom.