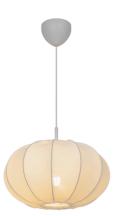

## **AERON 40 | PENDANT | WHITE**

2312153001

Voltage (V): 220-240 Volt

IP degree: IP20

Maximum bulb wattage (W): 40

Class (Class 1, Class 2, Class 3):

Class 2 (Double isolated)

Bulb base: E27

Color: White

Height (cm): 30 Width (cm): 40 Shade Diameter (cm): 40 Lenght (cm): 40

EAN: 5704924015670 TUN: 2326248

Item Number: 2312153001 Pcs Per Master Carton: 3 Sales Box Height (cm): 25 Sales Box Width(cm): 18.5 Sales Box Depth (cm): 13 Sales Box Volume m³: 0.006 Product net weight (kg): 0.72

• Soft and elegant design • Provides a soft, diffused light • Easy self-assembly

Aeron has an airy design and a soft shade of fabric that provides a uniform and pleasant light – perfect for creating a cosy ambience in the bedroom. The lamp is easy to assemble with wires and built-in tie-string.