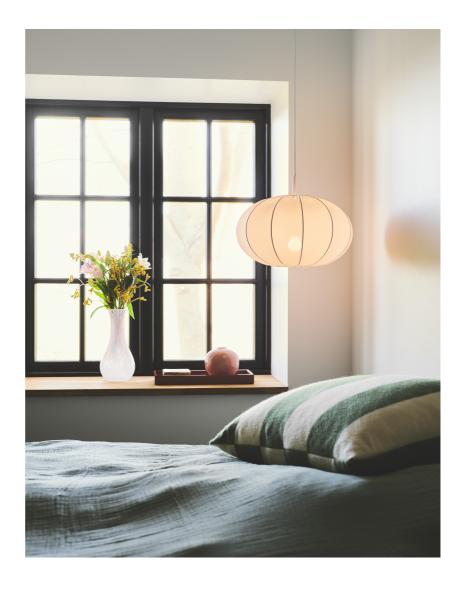

• Soft and elegant design • Provides a soft, diffused light • Easy self-assembly

Aeron has an airy design and a soft shade of fabric that provides a uniform and pleasant light – perfect for creating a cosy ambience in the bedroom. The lamp is easy to assemble with wires and built-in tie-string.