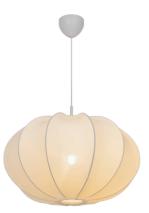

## **AERON 60 | PENDANT | WHITE**

2312173001

Voltage (V): 220-240 Volt

IP degree: IP20

Maximum bulb wattage (W): 40 Class (Class 1, Class 2, Class 3):

Class 2 (Double isolated)

Bulb base: E27

Parallel connection: False

Primary material: Textile Secondary material: Metal Color of the cable: White Length of the cable (cm): 200 Surface material of the cable:

Plastic

Is the cable replaceable: False

Color: White

Height (cm): 43 Width (cm): 60 Shade Diameter (cm): 60 Lenght (cm): 60

• Soft and elegant design • Provides a soft, diffused light • Easy self-assembly

Aeron has an airy design and a soft shade of fabric that provides a uniform and pleasant light – perfect for creating a cosy ambience in the bedroom. The lamp is easy to assemble with wires and built-in tie-string.