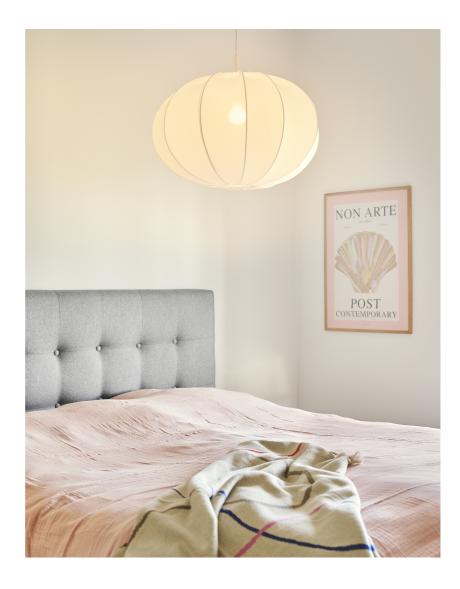

• Soft and elegant design • Provides a soft, diffused light • Easy self-assembly

Aeron has an airy design and a soft shade of fabric that provides a uniform and pleasant light – perfect for creating a cosy ambience in the bedroom. The lamp is easy to assemble with wires and built-in tie-string.