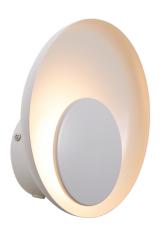

Marsi is a small wall light that consists of two perfectly round shades. The light is reflected onto the back shade, creating a cosy and diffused light. Dim the light in three steps with the built-in Moodmaker™ function by flipping the switch on the cable.