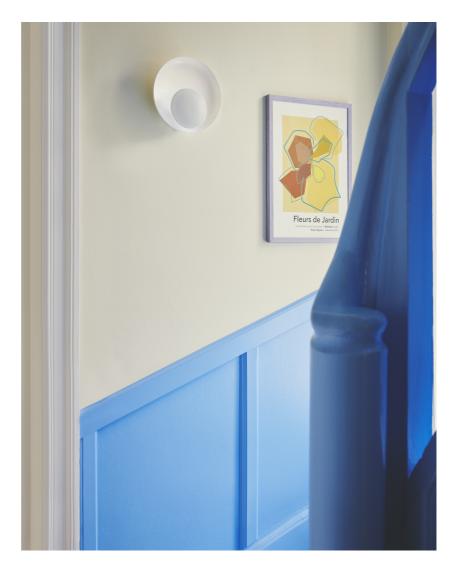

Marsi is a small wall light that consists of two perfectly round shades. The light is reflected onto the back shade, creating a cosy and diffused light. Dim the light in three steps with the built-in Moodmaker™ function by flipping the switch on the cable.