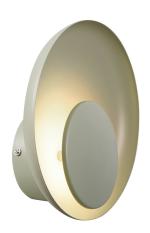

## MARSI | WALL LIGHT | DUSTY GREEN

2312351023

Brightness of light (Lumen): 110 Color Temperature (K): 3000 Lifetime (h): 20000 Energy Class: E Actual Watt (W): 6.2

• Elegant design providing a soft, diffused light • 3-step Moodmaker™ dimming on cable • 5-year LED guarantee

Marsi is a small wall light that consists of two perfectly round shades. The light is reflected onto the back shade, creating a cosy and diffused light. Dim the light in three steps with the built-in Moodmaker™ function by flipping the switch on the cable.