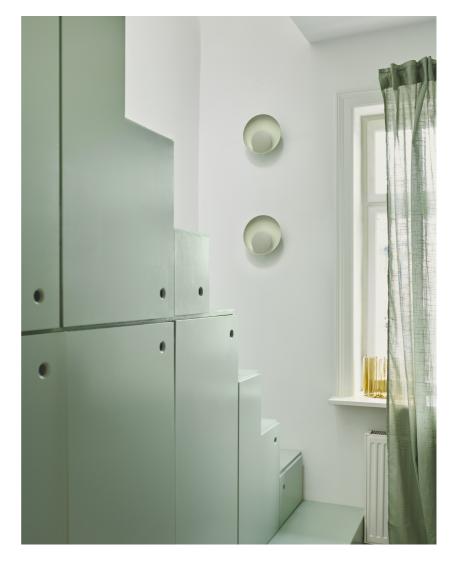

Marsi is a small wall light that consists of two perfectly round shades. The light is reflected onto the back shade, creating a cosy and diffused light. Dim the light in three steps with the built-in Moodmaker™ function by flipping the switch on the cable.