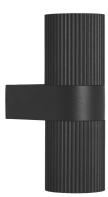

## KYKLOP RIPPLE | WALL LIGHT | BLACK

## Beautiful, rippled surface Parallel connection possible

Kyklop Ripple is a modern and elegant wall light designed by Danish design duo Says Who. Light is cast both upwards and downwards, creating an interesting lighting effect on the wall. Made from black metal with a beautiful rippled surface.