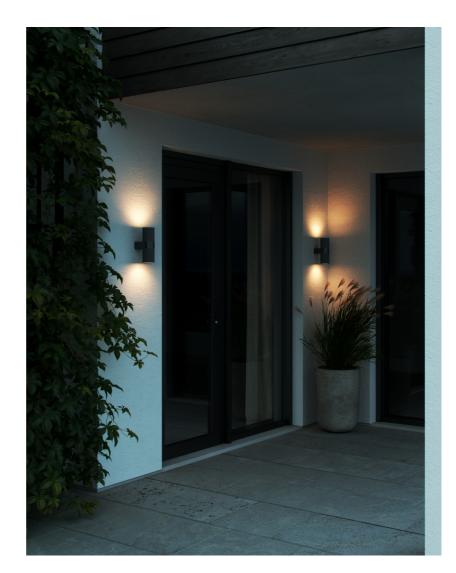

## Beautiful, rippled surface Parallel connection possible

Kyklop Ripple is a modern and elegant wall light designed by Danish design duo Says Who. Light is cast both upwards and downwards, creating an interesting lighting effect on the wall. Made from black metal with a beautiful rippled surface.