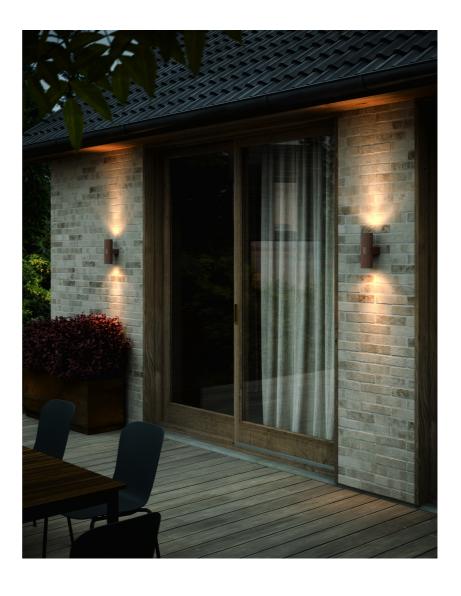

• Beautiful, rippled surface • Parallel connection possible

Kyklop Ripple is a modern and elegant wall light designed by Danish design duo Says Who. Light is cast both upwards and downwards, creating an interesting lighting effect on the wall. Made from brown metal with a beautiful rippled surface.