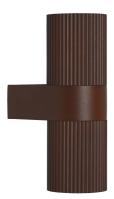

Primary material: Metal Secondary material: Glass

Color: Rusty

Height (cm): 25.4 Shade Diameter (cm): 8.6 Outdoor base dimension (cm): 8.6

EAN: 5704924015519 TUN: 2323182

Item Number: 2318051009

Pcs Per Master Carton: 3 Sales Box Height (cm): 26 Sales Box Width(cm): 14.5 Sales Box Depth (cm): 9.5 Sales Box Volume m³: 0.0036 Product net weight (kg): 1.01

• Beautiful, rippled surface • Parallel connection possible

Kyklop Ripple is a modern and elegant wall light designed by Danish design duo Says Who. Light is cast both upwards and downwards, creating an interesting lighting effect on the wall. Made from brown metal with a beautiful rippled surface.