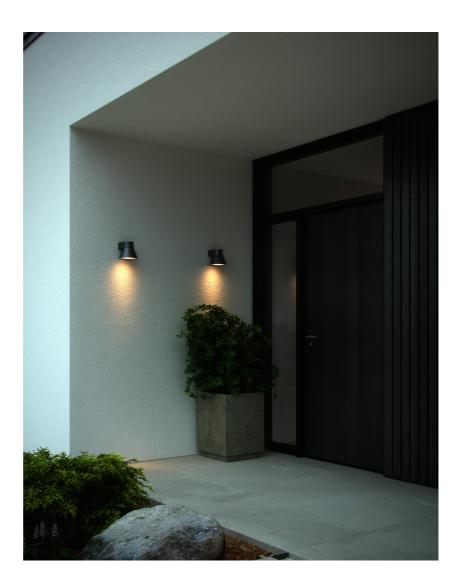

Decorative downlight effect 
Parallel connection possible
Downlights limit light pollution

Kyklop Cone is a classic wall light by Danish design duo Says Who, with a conical shade and a decorative downward facing light. This light looks beautiful on its own, but you can also place multiple lights together to create an interesting lighting effect.