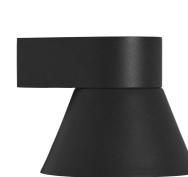

## KYKLOP CONE | WALL LIGHT | BLACK

Decorative downlight effect 
Parallel connection possible
Downlights limit light pollution

Kyklop Cone is a classic wall light by Danish design duo Says Who, with a conical shade and a decorative downward facing light. This light looks beautiful on its own, but you can also place multiple lights together to create an interesting lighting effect.