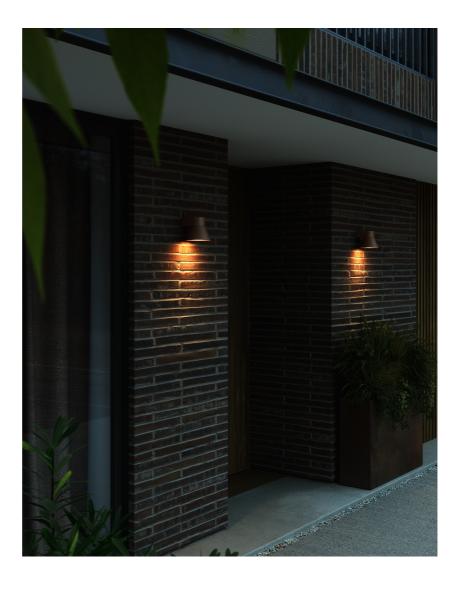

• Decorative downlight effect • Parallel connection possible • Downlights limit light pollution

Kyklop Cone is a classic wall light by Danish design duo Says Who, with a conical shade and a decorative downward facing light. This light looks beautiful on its own, but you can also place multiple lights together to create an interesting lighting effect.