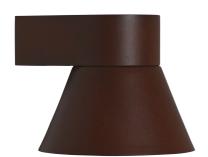

## **KYKLOP CONE | WALL LIGHT | RUSTY**

Voltage (V): 220-240 Volt IP degree: IP54 Maximum bulb wattage (W): 25 Class (Class 1, Class 2, Class 3): Class 1 (Earth contact) Bulb base: GU10 Parallel connection: True

Primary material: Metal Secondary material: Glass

Color: Rusty

Height (cm): 22.2 Shade Diameter (cm): 15.6 Outdoor base dimension (cm): 8.6

EAN: 5704924015533 TUN: 2323179

Item Number: 2318071009

Pcs Per Master Carton: 3 Sales Box Height (cm): 23 Sales Box Width(cm): 18 Sales Box Depth (cm): 16.5 Sales Box Volume m³: 0.0068 Product net weight (kg): 0.8

• Decorative downlight effect • Parallel connection possible • Downlights limit light pollution

Kyklop Cone is a classic wall light by Danish design duo Says Who, with a conical shade and a decorative downward facing light. This light looks beautiful on its own, but you can also place multiple lights together to create an interesting lighting effect.