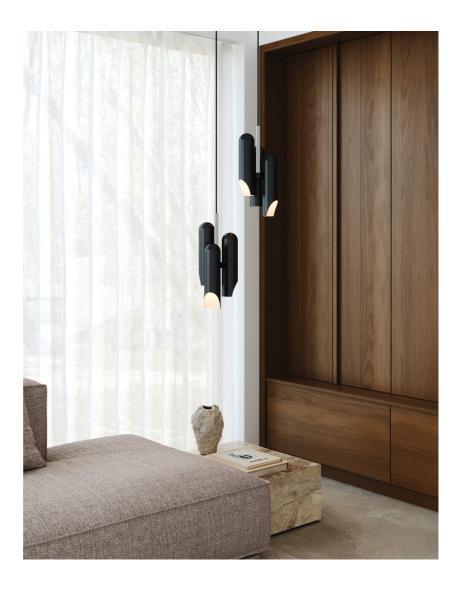

The Rochelle series by Danish designer Charlotte Høncke has a modern Italian design language with three slender, sculptural lamp heads. Cool and almost masculine chrome details add a beautiful contrast to the matte black surface. The pendant is perfect on its own or in a pair above your kitchen island or in a corner.