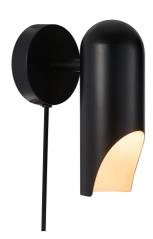

## **ROCHELLE | WALL LIGHT | BLACK**

2320301003

IP degree: IP20
Maximum bulb wattage (W): 8
Class (Class 1, Class 2, Class 3):
Class 2 (Double isolated)
Bulb base: GU10
Switch placement: On the base

Primary material: Metal Color of the cable: Black Length of the cable (cm): 150 Surface material of the cable:

Textile

Suitable for Seaside: False

Color: Black

Height (cm): 20.5 Width (cm): 10 Shade Diameter (cm): 7.6 Tilt Angle (°): 40 Turning Angle (°): 350

EAN: 5704924015410 Item Number: 2320301003 Pcs Per Master Carton: 3 Sales Box Height (cm): 22.5 Sales Box Width(cm): 17.5 Sales Box Depth (cm): 12 Sales Box Volume m³: 0.0047

• Beautiful and minimalist design • Modern Italian design language

The Rochelle series by Danish designer Charlotte Høncke has a modern Italian design language with a slender, sculptural lamp head. The adjustable lamp head can be directed in any way you want, making the lamp perfect next to your bed or above your kitchen counter.