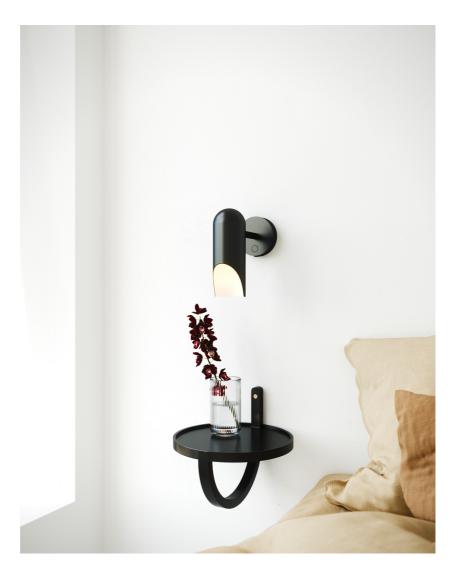

• Beautiful and minimalist design • Modern Italian design language

The Rochelle series by Danish designer Charlotte Høncke has a modern Italian design language with a slender, sculptural lamp head. The adjustable lamp head can be directed in any way you want, making the lamp perfect next to your bed or above your kitchen counter.