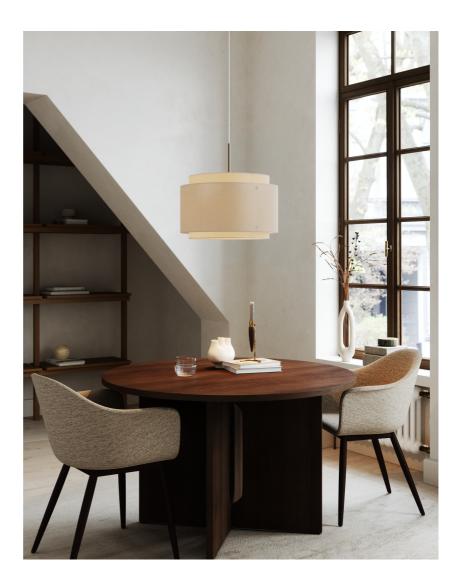

• Combines materials such as burnished brass and fabric • Fabric shade in a beautiful shape

• The design oozes that luxury hotel feeling

The Takai pendant by Studio Mavro//Lefèvre by Sofie Lefèvre has a large fabric shade with a beautiful shape that invites you to look at it from many different angles. The combination of the flax linen shade and the burnished brass suspension creates a very soft and warm design language.