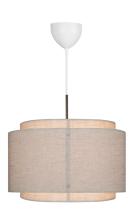

## TAKAI | PENDANT | BEIGE 2320403018

Voltage (V): 220-240 Volt IP degree: IP20 Maximum bulb wattage (W): 25 Class (Class 1, Class 2, Class 3): Class 2 (Double isolated) Bulb base: E27 Parallel connection: False

Primary material: Metal Secondary material: Textile Color of the cable: White Length of the cable (cm): 300 Surface material of the cable: Textile Is the cable replaceable: False Color: Beige

Height (cm): 30 Width (cm): 45 Shade Diameter (cm): 45 Outdoor base dimension (cm): 12.5

• Combines materials such as burnished brass and fabric • Fabric shade in a beautiful shape

• The design oozes that luxury hotel feeling

The Takai pendant by Studio Mavro//Lefèvre by Sofie Lefèvre has a large fabric shade with a beautiful shape that invites you to look at it from many different angles. The combination of the flax linen shade and the burnished brass suspension creates a very soft and warm design language.