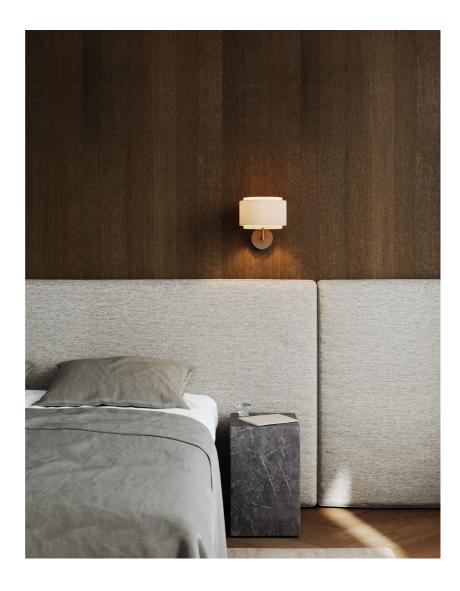

• The design oozes that luxury hotel feeling

The Takai wall light by Studio Mavro//Lefèvre by Sofie Lefèvre has a fabric shade with a beautiful shape that invites you to look at it from many different angles. The combination of the flax linen shade and the burnished brass base creates a very soft and warm design language.