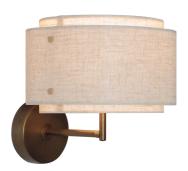

EAN: 5704924015458 Item Number: 2320421018 Pcs Per Master Carton: 3 Sales Box Height (cm): 22 Sales Box Width(cm): 25 Sales Box Depth (cm): 25 Sales Box Volume m³: 0.0138 Product net weight (kg): 0.7

• Combines materials such as burnished brass and fabric • Fabric shade in a beautiful shape

• The design oozes that luxury hotel feeling

The Takai wall light by Studio Mavro//Lefèvre by Sofie Lefèvre has a fabric shade with a beautiful shape that invites you to look at it from many different angles. The combination of the flax linen shade and the burnished brass base creates a very soft and warm design language.