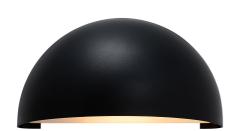

- Timeless design Parallel connection possible
- Durable material that is well-suited for harsh weather

Scorpius Maxi Wall light for outdoor use has a classic and timeless design. Scorpius has many uses – perfectly suited for the front door, at the entrance, on the fence or in the stairwell. It can be used alone or in a group of several placed side by side.