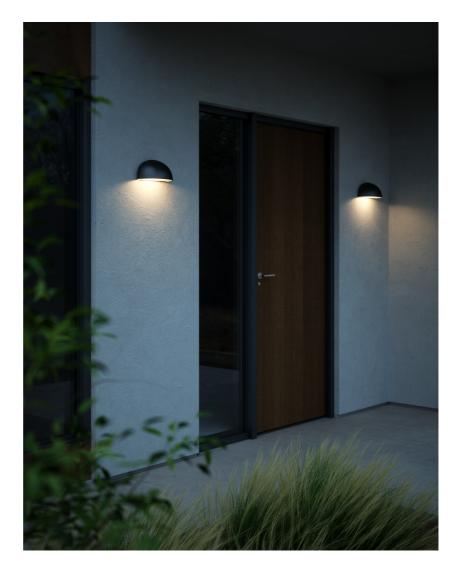

- Timeless design Parallel connection possible
- Durable material that is well-suited for harsh weather

Scorpius Maxi Wall light for outdoor use has a classic and timeless design. Scorpius has many uses – perfectly suited for the front door, at the entrance, on the fence or in the stairwell. It can be used alone or in a group of several placed side by side.