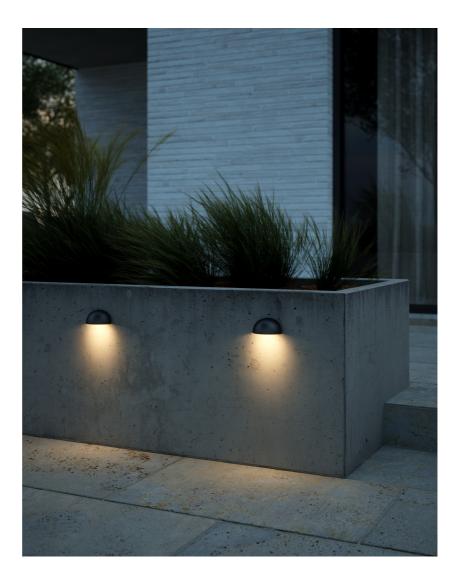

• Timeless design • Parallel connection possible • Durable material that is well-suited for harsh weather

Scorpius Wall light for outdoor use has a classic and timeless design. Scorpius has many uses – perfectly suited for the front door, at the entrance, on the fence or in the stairwell. It can be used alone or in a group of several placed side by side.