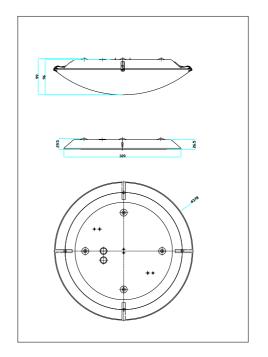

Primary material: Glass Secondary material: Metal

Colour: White

Height (cm): 9.9 Shade Diameter (cm): 37.8 Outdoor base dimension (cm): 32

EAN: 5704924021800 TUN: 2387195

Item Number: 2410256001

Pcs Per Master Carton: 3 Sales Box Height (cm): 40.3 Sales Box Width(cm): 40.5 Sales Box Depth (cm): 12.5 Sales Box Volume m³: 0.0204 Product net weight (kg): 1.61