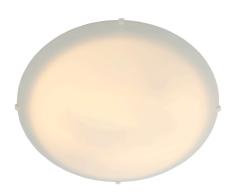

## • Minimalist and classic design

Standard Maxi is a classic ceiling light in a timeless design. With its opal white glass shade, the lamp provides lovely, soft and warm light that makes it suitable for many different rooms. Use it in the bathroom, in the hallway, or in the children's room.