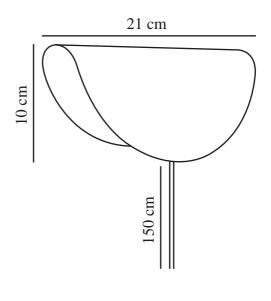

Parallel connection: False

Primary material: Metal Secondary material: Plastic Colour of the cable: White Length of the cable (cm): 150 Surface material of the cable:

Plastic

Is the cable replaceable: False

Colour: Green

Height (cm): 10 Width (cm): 21 Lenght (cm): 21

EAN: 5704924018541 TUN: 2378776

Item Number: 2412401023 Pcs Per Master Carton: 3

Sales Box Height (cm): 22 Sales Box Width(cm): 11 Sales Box Depth (cm): 7.5 Sales Box Volume m3: 0.0018 Product net weight (kg): 0.39