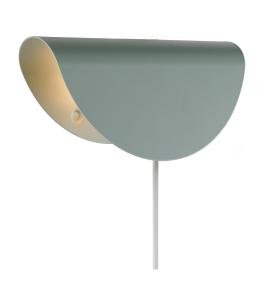

## **MODEL 2110 | WALL LIGHT | GREEN**

2412401023

Voltage (V): 220-240 Volt

IP degree: IP20

Maximum bulb wattage (W): 25 Class (Class 1, Class 2, Class 3): Class 2 (Double isolated) Socket type: E14

Switch placement: On the cable

Colour: Green

Height (cm): 10 Width (cm): 21 Lenght (cm): 21

EAN: 5704924018541 TUN: 2378776

Item Number: 2412401023 Pcs Per Master Carton: 3

Sales Box Height (cm): 22 Sales Box Width(cm): 11 Sales Box Depth (cm): 7.5 Sales Box Volume m3: 0.0018 Product net weight (kg): 0.39

• Simple retro style • Can be mounted either upwards or downwards • Pleasant, indirect light

Model 2110 is a small and classic wall lamp with retro vibes. With its curved, taco-like shape, Model 2110 can be mounted either upwards or downwards, offering a pleasant, indirect lighting.