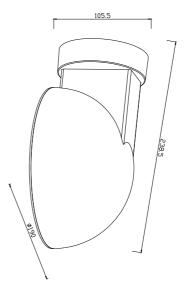

## nordlux®

2418211003

Voltage (V): 220-240 Volt IP degree: IP44 Maximum bulb wattage (W): 10W Class (Class 1, Class 2, Class 3): Class 2 (Double isolated) Socket type: E27 Parallel connection: True

Primary material: Plastic Secondary material: Plastic Colour: Black Height (cm): 10.5 Shade Diameter (cm): 19 Outdoor base dimension (cm): 10.5 Projection (cm): 23.8