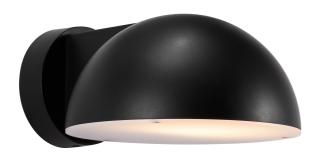

## **CLARSO | WALL LIGHT | BLACK**

Dark Sky Protection 
Parallel connection possible

With a streamlined, modern design, the Clarso wall light by French designer Darrow will fit perfectly into most exterior designs. The lamp emits pleasant, downward-facing light that is perfect next to your front door, by your garage or by your terrace.