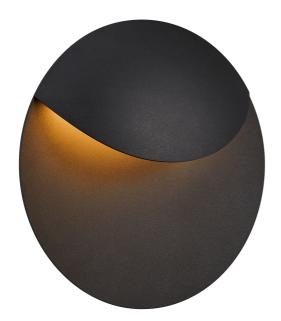

## **VALOPIN | WALL LIGHT | BLACK**

Voltage (V): 220-240 Volt

IP degree: IP54

Class (Class 1, Class 2, Class 3): Class 2 (Double isolated)

Socket type: LED Module Parallel connection: True

Primary material: Aluminium Secondary material: Plastic Suitable for Seaside: True

The Valopin wall lamp combines round spheres into one unique shape. This elegant and timeless design has integrated LED and provides pleasant, indirect light – perfect both indoors and outdoors.