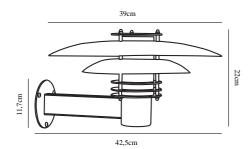

Color: Copper

Height (cm): 22 Shade Diameter (cm): 39 Projection (cm): 42.5

EAN: 5701581033030 TUN: 5788056

Item Number: 24381030

Pcs Per Master Carton: 2 Sales Box Height (cm): 44.5 Sales Box Width(cm): 40 Sales Box Depth (cm): 17.5 Sales Box Volume m³: 0.0312 Product net weight (kg): 3.255