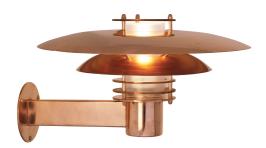

## PHOENIX | WALL LIGHT | COPPER

Voltage (V): 230 Volt IP degree: IP54 Maximum bulb wattage (W): 16W Class (Class 1, Class 2, Class 3):

Class 2 (Double isolated) Bulb base: E27

Parallel connection: True

Primary material: Copper Secondary material: Plastic Color of the Glass: Satinated Suitable for Seaside: Yes

• Huge 42,5 cm shade • Build-in parallel connection

• Durable material that is well-suited for harsh weather • 15 year warranty on extensive corrosion

Elegant galvanised outdoor wall light in a classic design. The wall light can be connected in parallel and is perfect for mounting in the driveway, at the entrance, on the terrace, or in the patio.

We recommend light fixtures in copper for coastal areas.