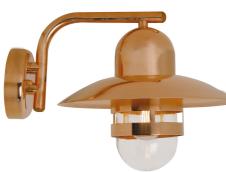

## NIBE | WALL LIGHT | COPPER

Primary material: Copper Secondary material: Glass Color of the Glass: Clear Suitable for Seaside: Yes Color: Copper Height (cm): 24 Shade Diameter (cm): 27.5 Projection (cm): 34

EAN: 5701581121010 TUN: 5672386 Item Number: 24981030 Pcs Per Master Carton: 6 Sales Box Height (cm): 28 Sales Box Width(cm): 16 Sales Box Depth (cm): 27 Sales Box Volume m<sup>3</sup> : 0.0121 Product net weight (kg): 1.5

Compact elegant design • Build-in parallel connection
Durable material that is well-suited for harsh weather • 15 year warranty on extensive corrosion

Outdoor wall light in beautiful copper from Nordlux. With its soft shapes and clear stable glass, this light will decorate your outdoor spaces beautifully. Copper will also become more beautiful with time. We recommend light fixtures in copper for coastal areas.