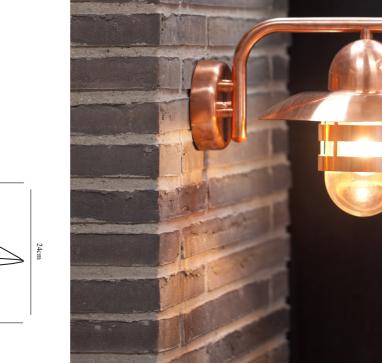

Primary material: Copper Secondary material: Glass Color of the Glass: Clear Suitable for Seaside: Yes Color: Copper Height (cm): 24 Shade Diameter (cm): 27.5 Projection (cm): 34

EAN: 5701581121010 TUN: 5672386 Item Number: 24981030 Pcs Per Master Carton: 6 Sales Box Height (cm): 28 Sales Box Width(cm): 16 Sales Box Depth (cm): 27 Sales Box Volume m<sup>3</sup> : 0.0121 Product net weight (kg): 1.5

Compact elegant design • Build-in parallel connection
Durable material that is well-suited for harsh weather • 15 year warranty on extensive corrosion

Outdoor wall light in beautiful copper from Nordlux. With its soft shapes and clear stable glass, this light will decorate your outdoor spaces beautifully. Copper will also become more beautiful with time. We recommend light fixtures in copper for coastal areas.