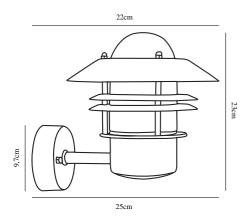

Primary material: Copper Secondary material: Glass Color of the Glass: Clear Suitable for Seaside: Yes

Color: Copper

Height (cm): 23 Shade Diameter (cm): 22 Projection (cm): 25

EAN: 5701581115040 TUN: 5061468 Item Number: 25011030