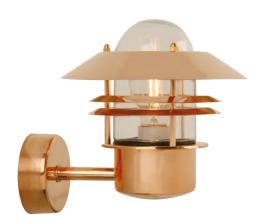

## **BLOKHUS UP | WALL LIGHT | COPPER**

Voltage (V): 230 Volt IP degree: IP54 Maximum bulb wattage (W): 60W Class (Class 1, Class 2, Class 3):

Class 1 (Earth contact) Bulb base: E27

Parallel connection: True

Primary material: Copper Secondary material: Glass Color of the Glass: Clear Suitable for Seaside: Yes

Color: Copper

Height (cm): 23 Shade Diameter (cm): 22 Projection (cm): 25

EAN: 5701581115040 TUN: 5061468 Item Number: 25011030

A classic light fixture from Nordlux, suitable for mounting in the driveway, at the entrance, on the terrace, or on the patio. This model is designed with an upward facing lampshade.

We recommend light fixtures in copper for coastal areas.