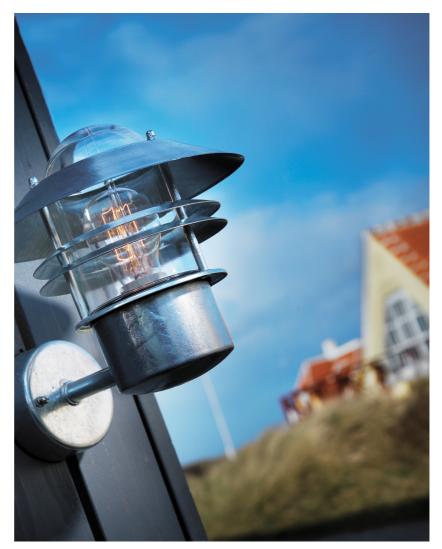

Build-in parallel connection • Durable material that is well-suited for harsh weather
• 15 year warranty on extensive corrosion

A classic light fixture from Nordlux, suitable for mounting in the driveway, at the entrance, on the terrace, or on the patio. This model is designed with an upward facing lampshade.

The galvanised finish makes the light fixture resistant to the Nordic climate. We recommend light fixtures in galvanised steel for coastal areas.