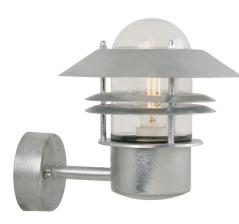

## BLOKHUS UP | WALL LIGHT | GALVANIZED

Build-in parallel connection • Durable material that is well-suited for harsh weather
• 15 year warranty on extensive corrosion

A classic light fixture from Nordlux, suitable for mounting in the driveway, at the entrance, on the terrace, or on the patio. This model is designed with an upward facing lampshade.

The galvanised finish makes the light fixture resistant to the Nordic climate. We recommend light fixtures in galvanised steel for coastal areas.