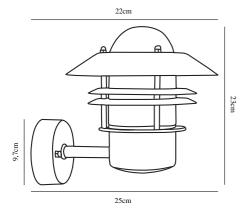

## nordlux®

Voltage (V): 230 Volt IP degree: IP54 Maximum bulb wattage (W): 60W Class (Class 1, Class 2, Class 3): Class 1 (Earth contact) Bulb base: E27 Parallel connection: True

Primary material: Galvanized steel Secondary material: Glass Color of the Glass: Clear Suitable for Seaside: Yes Color: Galvanized Height (cm): 23 Shade Diameter (cm): 22 Projection (cm): 25