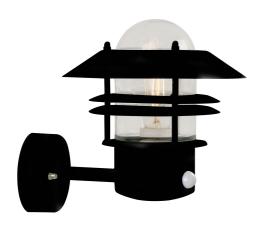

## • Build-in parallel connection • Build-in daylight and motion sensor

A classic light fixture from Nordlux, suitable for mounting in the driveway, at the entrance, on the terrace, or on the patio. This model is designed with an upward facing lampshade. The built-in sensor ensures that the light turns on automatically when it detects motion nearby. At the same time, it ensures that the light is not turned on unnecessarily.