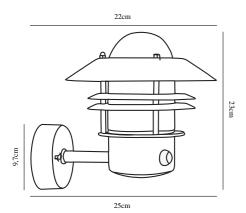

Primary material: Metal Secondary material: Glass Color of the Glass: Clear

Suitable for Seaside: No

Color: Black

Height (cm): 23 Shade Diameter (cm): 22 Projection (cm): 25

EAN: 5701581219274 TUN: 5383816