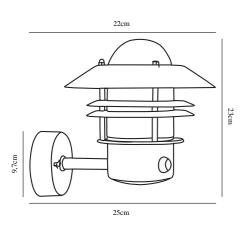

Primary material: Copper Secondary material: Glass Color of the Glass: Clear Suitable for Seaside: Yes Color: Copper

Height (cm): 23 Shade Diameter (cm): 22 Projection (cm): 25

EAN: 5701581118041 TUN: 5061471 Item Number: 25031030 Pcs Per Master Carton: 3 Sales Box Height (cm): 30 Sales Box Width(cm): 23 Sales Box Depth (cm): 22 Sales Box Volume m<sup>3</sup>: 0.0152 Product net weight (kg): 1.405