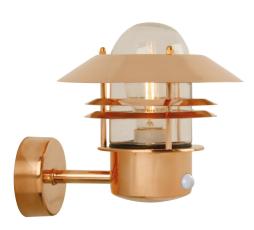

• Build-in parallel connection • Build-in daylight and motion sensor • Durable material that is well-suited for harsh weather • 15 year warranty on extensive corrosion

A classic light fixture from Nordlux, suitable for mounting in the driveway, at the entrance, on the terrace, or on the patio. This model is designed with an upward facing lampshade. The built-in sensor ensures that the light turns on automatically when it detects motion nearby. At the same time, it ensures that the light is not turned on unnecessarily.

We recommend light fixtures in copper for coastal areas.