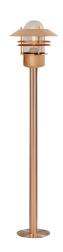

• Build-in parallel connection • Can be mounted on Nordlux base unit

• Durable material that is well-suited for harsh weather • 15 year warranty on extensive corrosion

A classic light fixture from Nordlux, suitable for mounting in the driveway, at the entrance, on the terrace, or on the patio. An elegant garden light, whose simple and classic design makes it very useful. The light can be placed next to the mailbox or along walkways.

We recommend light fixtures in copper for coastal areas. It is possible to purchase a base for pillar lighting appropriate for this