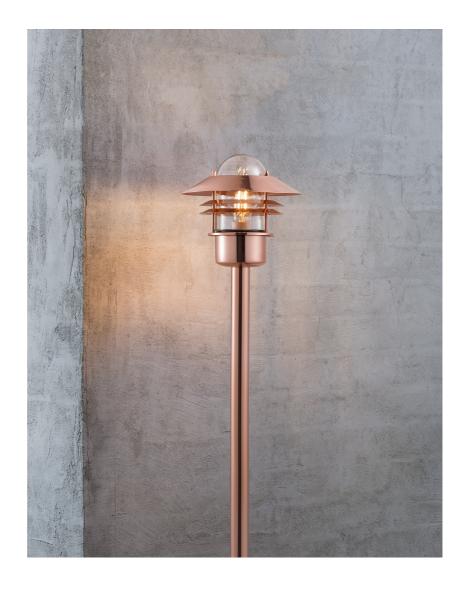

• Build-in parallel connection • Can be mounted on Nordlux base unit

• Durable material that is well-suited for harsh weather • 15 year warranty on extensive corrosion

A classic light fixture from Nordlux, suitable for mounting in the driveway, at the entrance, on the terrace, or on the patio. An elegant garden light, whose simple and classic design makes it very useful. The light can be placed next to the mailbox or along walkways.

We recommend light fixtures in copper for coastal areas. It is possible to purchase a base for pillar lighting appropriate for this