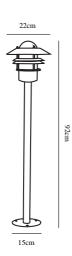

Primary material: Copper Secondary material: Glass Color of the Glass: Clear Suitable for Seaside: Yes Color: Copper

Height (cm): 92 Tube Diameter (cm): 3.5 Shade Diameter (cm): 22 Outdoor base dimension (cm): 15