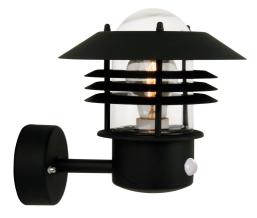

## VEJERS SENSOR | WALL LIGHT | BLACK

## Build-in parallel connection Build-in daylight and motion sensor

A classic light fixture from Nordlux, suitable for mounting in the driveway, at the entrance, on the terrace, or on the patio. This model is designed with an upward facing lampshade. The built-in sensor ensures that the light turns on automatically when it detects motion nearby. At the same time, it ensures that the light is not turned on unnecessarily.