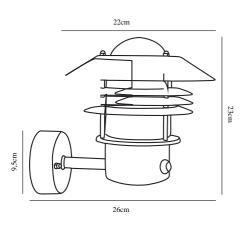

## nordlux®

Voltage (V): 230 Volt IP degree: IP54 Maximum bulb wattage (W): 60W Class (Class 1, Class 2, Class 3): Class 1 (Earth contact) Bulb base: E27 Parallel connection: True

Primary material: Metal Secondary material: Glass Color of the Glass: Clear Suitable for Seaside: No Color: Black Height (cm): 23 Shade Diameter (cm): 22 Projection (cm): 26