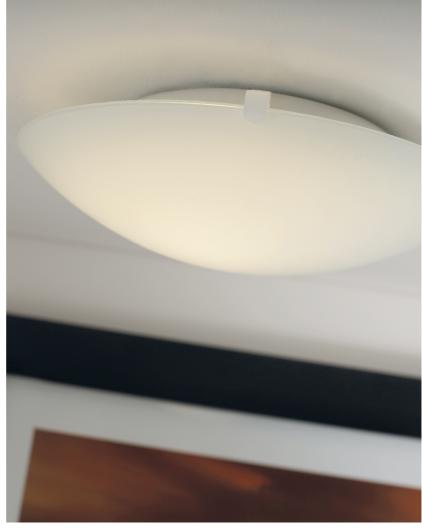

## **STANDARD | CEILING LIGHT | WHITE**

25326001

Voltage (V): 230 Volt IP degree: IP20 Maximum bulb wattage (W): 60W Class (Class 1, Class 2, Class 3): Class 1 (Earth contact) Bulb base: E27

Primary material: Glass Secondary material: Metal Color of the Glass: Opal white

Color: White

Shade Diameter (cm): 25 Projection (cm): 7.5

EAN: 5701581027039 TUN: 5788103 Item Number: 25326001 Pcs Per Master Carton: 3 Sales Box Height (cm): 26 Sales Box Width(cm): 9 Sales Box Depth (cm): 26 Sales Box Volume m³: 0.0061 Product net weight (kg): 0.535

## • Minimalist and classic design

Standard ceiling light from Nordlux is a classic light in a timeless design. With its opal white glass shade, the light gives a lovely, soft and warm light that makes the light suitable in many different rooms. Use it in the bathroom, in the hallway, or in the children's room.