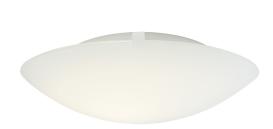

## **STANDARD | CEILING LIGHT | WHITE**

25326001

Voltage (V): 230 Volt IP degree: IP20 Maximum bulb wattage (W): 60W Class (Class 1, Class 2, Class 3): Class 1 (Earth contact) Bulb base: E27

Primary material: Glass Secondary material: Metal Color of the Glass: Opal white

Color: White

Shade Diameter (cm): 25 Projection (cm): 7.5

EAN: 5701581027039 TUN: 5788103 Item Number: 25326001 Pcs Per Master Carton: 3 Sales Box Height (cm): 26 Sales Box Width(cm): 9 Sales Box Depth (cm): 26 Sales Box Volume m³: 0.0061 Product net weight (kg): 0.535

## • Minimalist and classic design

Standard ceiling light from Nordlux is a classic light in a timeless design. With its opal white glass shade, the light gives a lovely, soft and warm light that makes the light suitable in many different rooms. Use it in the bathroom, in the hallway, or in the children's room.