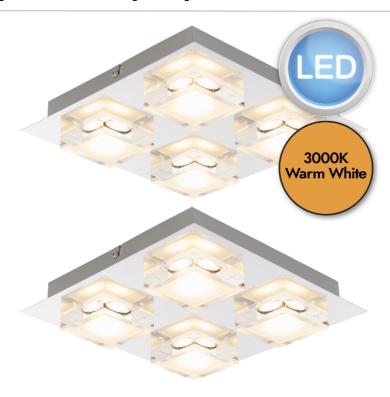

# Set of 2 Arlo - LED Chrome 4 Light IP44 Bathroom Ceiling Flush Lights

# **LIGHT SOURCE DATA**

- 8 x 4W LED (included)
- · Lamp shape LED
- Non-dimmable
- 3000K (Warm White)
- 1040Lm
- 65Lm/W

## **SPECIFICATION**

- Manufacturer warranty for 1 year from date of purchase
- · Polished chrome plate and frosted acrylic
- IP44
- No
- · Class I Single Insulated, Earthed
- 240V
- Assembly required? No
- UKCA Marking, Energy Efficient, Energy Saving