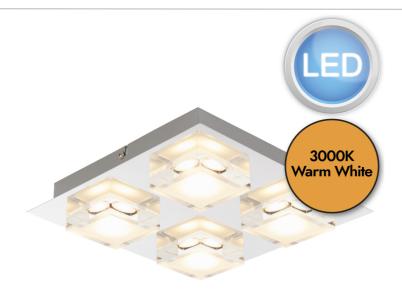

# Arlo - LED Chrome 4 Light IP44 Bathroom Ceiling Flush Light

# **LIGHT SOURCE DATA**

- 4 x 4W LED (included)
- Lamp shape LED
- Non-dimmable
- 3000K (Warm White)
- 1040Lm
- 65Lm/W

### **SPECIFICATION**

- Manufacturer warranty for 1 year from date of purchase
- · Polished chrome plate and frosted acrylic
- IP44
- No
- · Class I Single Insulated, Earthed
- 240V
- Assembly required? No
- UKCA Marking, Energy Efficient, Energy Saving