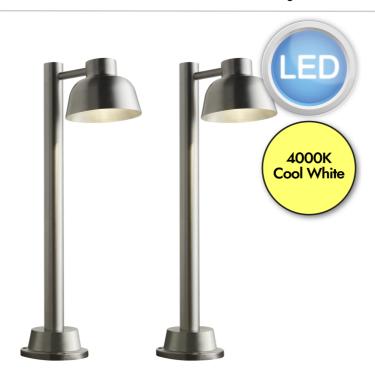

Set of 2 Maxwell - Stainless Steel & Brushed Aluminium IP44 Outdoor 60cm LED Post Lights

## **LIGHT SOURCE DATA**

- 2 x 7W LED (included)
- · Lamp shape LED
- Non-dimmable
- 4000K (Cool White)
- 700Lm
- 100Lm/W

## **DIMENSION DATA**

- Height 600mm
- Width 145mm
- Depth 265mm
- Weight 1.8kg

## **SPECIFICATION**

- Manufacturer warranty for 1 year from date of purchase
- · Brushed stainless steel with brushed aluminium detail
- IP44
- No
- · Class I Single Insulated, Earthed
- 240V
- Assembly required? No
- UKCA Marking, Energy Efficient, Energy Saving