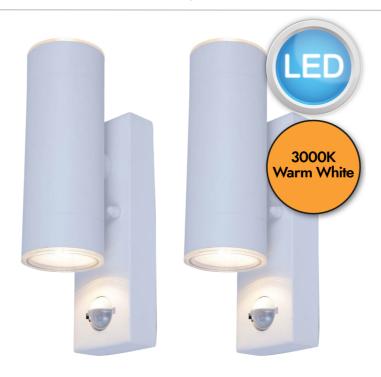

Set of 2 Grange - White LED Outdoor Up Down Motion Sensor Wall Lights

## **LIGHT SOURCE DATA**

- 4 x 6W LED (included)
- Lamp shape LED
- Non-dimmable
- 3000K (Warm White)
- 760Lm
- 63.3Lm/W
- Energy class: F
- 80 CRI

## **SPECIFICATION**

- Manufacturer warranty for 1 year from date of purchase
- · White and clear PC
- IP44
- No
- PIR Motion Sensor
- · Class I Single Insulated, Earthed
- 230V
- Assembly required? No
- Operating temperature: -20 to 50 degrees. Mounting height 2.5m. Detection distance 4-8 metres. Angle of detection 120 degrees. PIR time adjustment 10s-4min. PIR lux 10 lux-daylight. Includes automatic/electronic override.
- UKCA Marking, Energy Efficient, Energy Saving