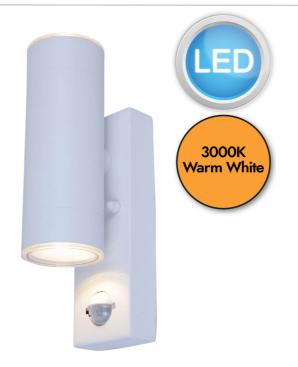

Grange - White LED Outdoor Up Down Motion Sensor Wall Light

## LIGHT SOURCE DATA

- 2 x 6W LED (included)
- · Lamp shape LED
- Non-dimmable
- 3000K (Warm White)
- 760Lm`
- 63.3Lm/W
- Energy class: F
- 80 CRI

### **DIMENSION DATA**

- Height 220mm
- Width 100mm
- Depth 60mm
- Weight 0.65kg

#### **SPECIFICATION**

- Manufacturer warranty for 1 year from date of purchase
- · White and clear PC
- IP44
- No
- PIR Motion Sensor
- Class I Single Insulated, Earthed
- 230V
- Assembly required? No

• Operating temperature: -20 to 50 degrees. Mounting height - 2.5m. Detection distance 4-8 metres. Angle of detection 120 degrees. PIR time adjustment 10s-4min. PIR lux 10 lux-daylight. Includes automatic/electronic override.