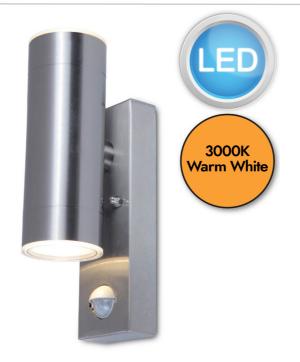

Grange - Stainless Steel LED Outdoor Up Down Motion Sensor Wall Light

## LIGHT SOURCE DATA

- 2 x 6W LED (included)
- · Lamp shape LED
- Non-dimmable
- 3000K (Warm White)
- 760Lm
- 63.3Lm/W
- Energy class: F
- 80 CRI

## **DIMENSION DATA**

- Height 220mm
- Width 100mm
- Depth 60mm
- Weight 0.65kg

- SPECIFICATION
- · Manufacturer warranty for 1 year from date of purchase
- Brushed stainless steel and clear PC
- IP44
- No
- PIR Motion Sensor
- Class I Single Insulated, Earthed
- 230V
- Assembly required? No

• Operating temperature: -20 to 50 degrees. Mounting height - 2.5m. Detection distance 4-8 metres. Angle of detection 120 degrees. PIR time adjustment 10s-4min. PIR lux 10 lux-daylight. Includes automatic/electronic override.