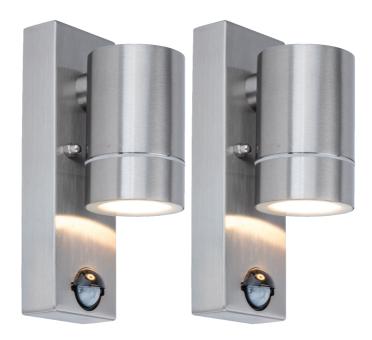

Set of 2 Rado - Stainless Steel IP44 Outdoor Motion Sensor Down GU10 Wall Lights

## **DIMENSION DATA**

- Height 180mm
- Width 100mm
- Depth 60mm
- · Weight 0.95kg

## **SPECIFICATION**

- Manufacturer warranty for 1 year from date of purchase
- · Brushed stainless steel and clear glass
- IP44
- No
- PIR Motion Sensor
- · Class I Single Insulated, Earthed
- 230V
- Assembly required? No
- Operating temperature: -20 to 50 degrees. Mounting height 2.5m. Detection distance 4-8 metres. Angle of detection 120 degrees. PIR time adjustment 10s-4min. PIR lux 10 lux-daylight. Includes automatic/electronic override.
- UKCA Marking, Energy Efficient, Energy Saving