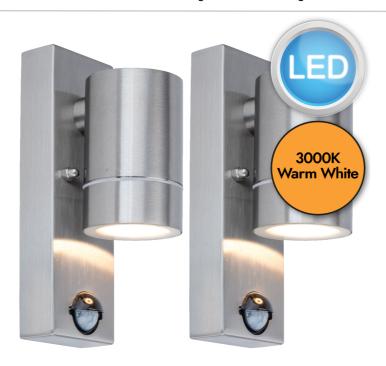

LightingOnline

Set of 2 Rado - Stainless Steel IP44 Outdoor Motion Sensor Down Integrated LED Wall Lights

## **LIGHT SOURCE DATA**

- 2 x 4.5W LED (included)
- Lamp shape LED
- Non-dimmable
- 3000K (Warm White)
- 500Lm
- 111.1Lm/W
- Energy class: F
- 80 CRI

## **SPECIFICATION**

- Manufacturer warranty for 1 year from date of purchase
- · Brushed stainless steel and clear glass
- IP44
- No
- PIR Motion Sensor
- · Class I Single Insulated, Earthed
- 230V
- Assembly required? No
- Operating temperature: -20 to 50 degrees. Mounting height 2.5m. Detection distance 4-8 metres. Angle of detection 120 degrees. PIR time adjustment 10s-4min. PIR lux 10 lux-daylight. Includes automatic/electronic override.
- UKCA Marking, Energy Efficient, Energy Saving