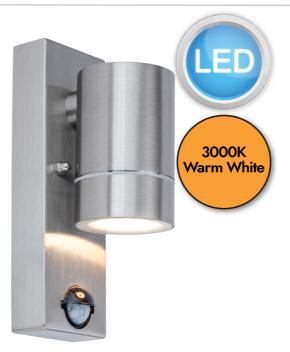

# Rado - Stainless Steel IP44 Outdoor Motion Sensor Down Integrated LED Wall Light

# LIGHT SOURCE DATA

- 4.5W LED (included)
- Lamp shape LED
- Non-dimmable
- 3000K (Warm White)
- 500Lm
- 111.1Lm/W
- Energy class: F
- 80 CRI

### **DIMENSION DATA**

- Height 220mm
- Width 110mm
- Depth 60mm
- Weight 0.62kg

#### SPECIFICATION

- · Manufacturer warranty for 1 year from date of purchase
- Brushed stainless steel and clear glass
- IP44
- No
- PIR Motion Sensor
- Class I Single Insulated, Earthed
- 230V
- Assembly required? No