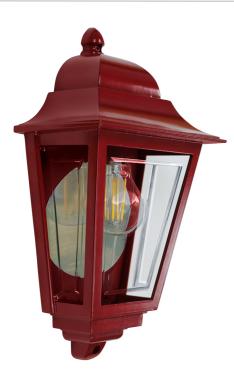

# DESCRIPTION

With an almost regal quality, the traditional Deco Lane half wall lantern is sure to suit many classic style buildings. Cast in solid aluminium with a mirrored backplate for maximum light output, this lantern is offering in a unique array of finishes. Choose from traditional Black or Bronze, or create a striking contrast against dark walls with the Cream finish, or boldly stand out with the brightly coloured Green and Red finishes. This robust lantern is built to last with Clear Polycarbonate panels.

### APPEARANCE

- · Base: Red Paint
- Shade: Clear PC