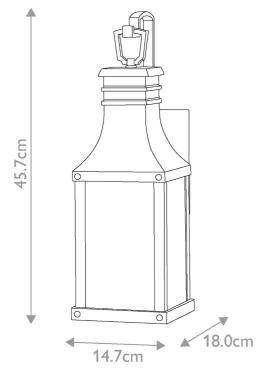

# HINKLEY



# Hinkley Lighting - Beacon Hill - HK-BEACON-HILL-S-MB - Black Clear Seeded Glass IP44 Outdoor Half Lantern Wall Light





# REFERENCE

- SKU: FCL-26070
- Supplier SKU: HK-BEACON-HILL-S-MB
- Barcode: 5024005012122

## DESCRIPTION

Taking inspiration from an English lantern, Beacon Hill achieves a timeless aesthetic. Part of the Heritage collection, this traditional style features a striking Museum Black aluminum frame. The heavily seeded glass pays homage to its Old World charm.

#### CATEGORY

- Brand: Hinkley Lighting
- Family: Beacon Hill
- · Category: Outdoor Lighting / Wall / Half Lantern

## APPEARANCE

- Base: Museum Black Paint
- Shade: Clear Seeded Glass

## DIMENSION

- Height: 457mm
- Width: 147mm
- Depth: 180mm
- Weight: 2.6kg

## LIGHT SOURCE

- Lamp included: No
- Lamp detail: 60W Max E27 ES (required)
- Dimmable
- · Energy class: Not applicable
- Switch: No

## SPECIFICATION

- Ingress protect