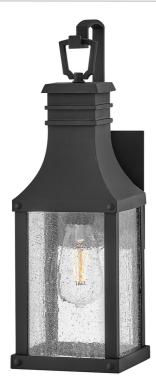

# Hinkley Lighting - Beacon Hill - HK-BEACON-HILL-S-MB - Black Clear Seeded Glass IP44 Outdoor Half Lantern Wall Light

## DESCRIPTION

Taking inspiration from an English lantern, Beacon Hill achieves a timeless aesthetic. Part of the Heritage collection, this traditional style features a striking Museum Black aluminum frame. The heavily seeded glass pays homage to its Old World charm.

## APPEARANCE

- Base: Museum Black Paint
- Shade: Clear Seeded Glass