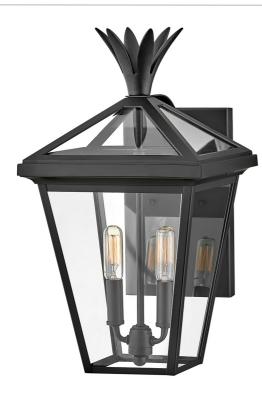

# Hinkley Lighting - Palma - HK-PALMA-M-BK - Black Clear Glass 2 Light IP44 Outdoor Wall Light

### DESCRIPTION

Palma charmingly blends European elegance with timeless touches of the classic pineapple motif. Sophisticated and modern, Palma is infused with a dash of old-world glamour. This enduring design creates a balanced sensation of both refinement and ease as part of it's overall appeal.

### APPEARANCE

- Base: Black Paint
- Shade: Clear Glass

# DIMENSION

- Height: 457mm
- Width: 254mm
- Depth: 301mm
- · Weight: 3.8kg